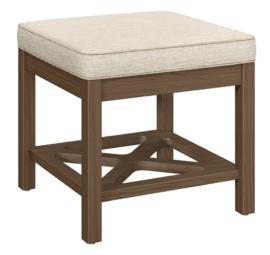

## KWalu. Furnishing the Future™

Kwalu's Loreto Ottoman performs double duty beautifully. With this ottoman, you get a seat, a place for feet and a storage or display area. Place the Loreto in a lounge or lobby and instantly, purses have a place off the floor. The upholstered square seat, accented with piping on the top and bottom, is the right selection of additional seating in any common area.

Model: LRTOTT1B1 20W 20D 19H