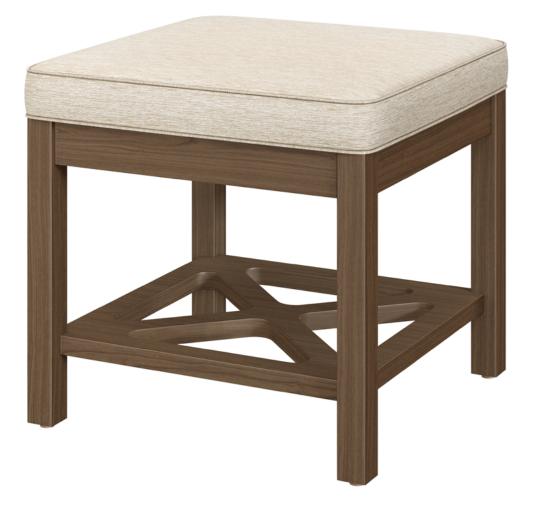

## KWalu. Furnishing the Future™

Kwalu's Loreto Ottoman performs double duty beautifully. With this ottoman, you get a seat, a place for feet and a storage or display area. Place the Loreto in a lounge or lobby and instantly, purses have a place off the floor. The upholstered square seat, accented with piping on the top and bottom, is the right selection of additional seating in any common area.

Model: LRTOTT1B1 20W 20D 19H